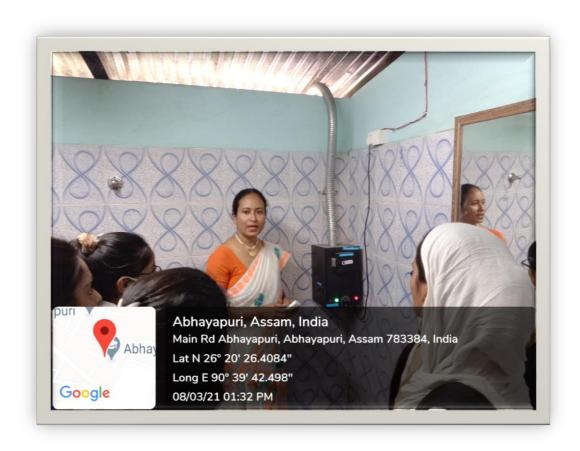

## **Demonstration on the use of sanitary napkin vending machine**

Women Cell of Abhayapuri College has celebrated International Women Day on 8<sup>th</sup> March, 2021 in the Purna Chandra Seal Seminar Hall. On this occasion, demonstration on use of sanitary napkin vending machine was conducted among the girl students of Abhayapuri College. Total 95 nos of girl students attended the programme.